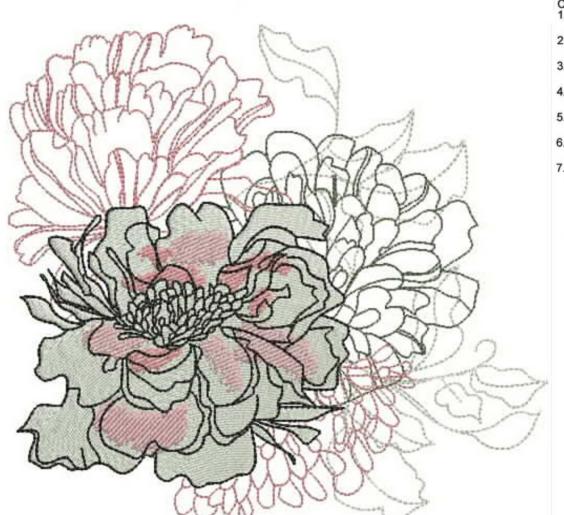

ATOC\_10\_5x7

Stitches: Colors:

21415

H: W: 127.2 mm 137.4 mm

Color Sequence:
1. White 1802

Brand: Madeira Neon Polyester

2. 1668
Brand: madiera poly
3. Rose Cerise 1917

Brand: Madeira Neon Polyester

White 1802

Brand: Madeira Neon Polyester

Rose Cerise 1917

Brand: Madeira Neon Polyester

Rambling Pink 1921

Brand: Madeira Neon Polyester

Black 1800

Brand: Madeira Neon Polyester