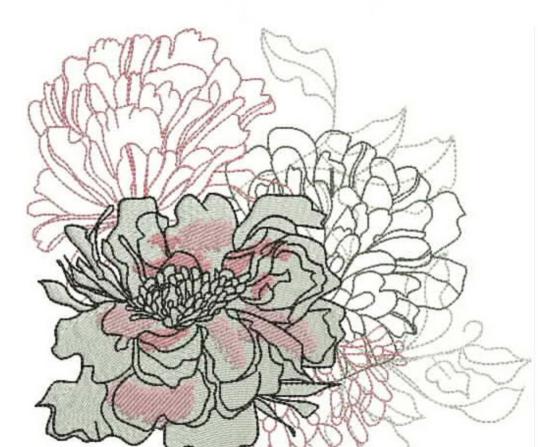

## ATOC\_10\_8x8

Stitches: Colors:

31239

H: W: 180.5 mm

195.0 mm

Color Sequence:

1. White 1802
Brand: Madeira Neon Polyester

1668

Brand: madiera poly

Rose Cerise 1917

Brand: Madeira Neon Polyester

White 1802
 Brand: Madeira Neon Polyester

Rose Cerise 1917
 Brand: Madeira Neon Polyester

Rambling Pink 1921

Brand: Madeira Neon Polyester

Black 1800
 Brand: Madeira Neon Polyester