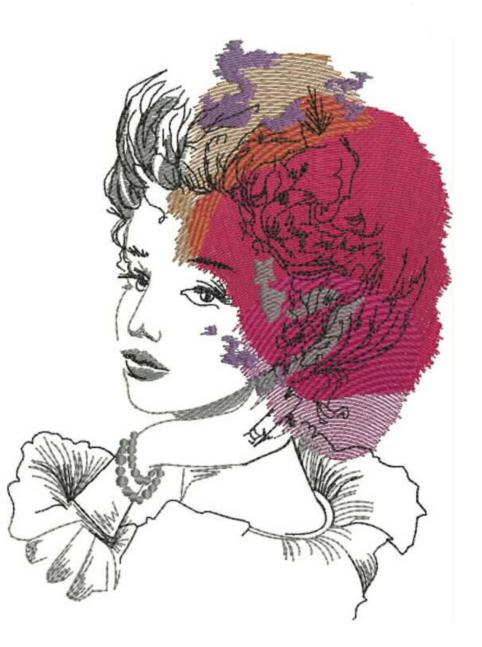

## LILGibson4x5

| Stitches: | 13187    |
|-----------|----------|
| Colors:   | 6        |
| H:        | 126.9 mm |
| W:        | 97.6 mm  |

| Color Sequence:               |
|-------------------------------|
| 1. Cherry Punch 1986          |
| Brand: Madeira Neon Polyester |
| 2. Passion 1710               |
| Brand: Madeira Neon Polyester |
| 3. Arabian Bronze 1621        |
| Brand: Madeira Neon Polyester |
| 4. Purple 1832                |
| Brand: Madeira Neon Polyester |
| 5. Silvery Grey 1840          |
| Brand: Madeira Neon Polyester |
| 6. Black 1800                 |
| Brand: Madeira Neon Polyester |
| 7. Silvery Grey 1840          |
| Brand: Madeira Neon Polyester |

Brand: Madeira Neon Polyeste