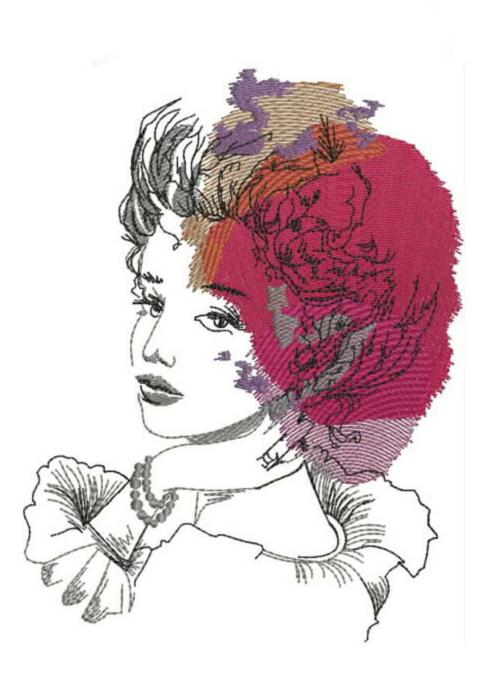

## LILGibson6x8

| Stitches: | 23441    |  |
|-----------|----------|--|
| Colors:   | 6        |  |
| H:        | 199.1 mm |  |
| W:        | 152.1 mm |  |

## Color Sequence:

| 1.  | Cherry Punch 1986          |
|-----|----------------------------|
| Bra | nd: Madeira Neon Polyester |
| 2.  | Passion 1710               |
| Bra | nd: Madeira Neon Polyester |
| 3.  | Arabian Bronze 1621        |
| Bra | nd: Madeira Neon Polyester |
| 4.  | Purple 1832                |
| Bra | nd: Madeira Neon Polyester |
|     | Silvery Grey 1840          |
| Bra | nd: Madeira Neon Polyester |
| 6.  | Black 1800                 |
| Bra | nd: Madeira Neon Polyester |
|     | Silvery Grey 1840          |
| Bra | nd: Madeira Neon Polyester |