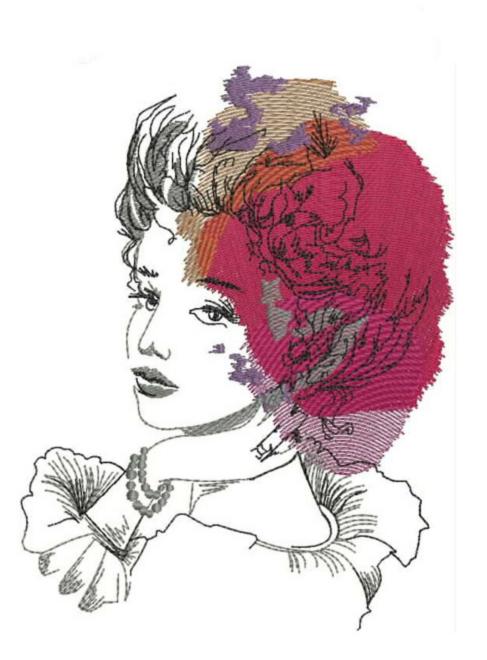

## LILGibson5x7

| Stitches: | 18215    |
|-----------|----------|
| Colors:   | 6        |
| H:        | 166.5 mm |
| W:        | 127.1 mm |

# Color Sequence:

| 1.   | Cherry Punch 1986         |
|------|---------------------------|
| Bran | d: Madeira Neon Polyester |
| 2.   | Passion 1710              |
| Bran | d: Madeira Neon Polyester |
| 3.   | Arabian Bronze 1621       |
| Bran | d: Madeira Neon Polyester |
| 4.   | Purple 1832               |
| Bran | d: Madeira Neon Polyester |
|      | Silvery Grey 1840         |
| Bran | d: Madeira Neon Polyester |
| 6.   | Black 1800                |
| Bran | d: Madeira Neon Polyester |
| 7.   | Silvery Grey 1840         |
| Bran | d: Madeira Neon Polyester |
|      |                           |