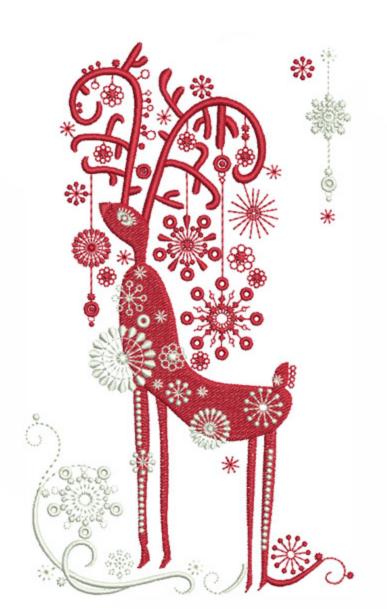

# FFFCFunnyDeer5x7

| Stitches: | 19659    |
|-----------|----------|
| Colors:   | 2        |
| H:        | 173.4 mm |
| W:        | 102.8 mm |
| H:        | 6.82 in  |
| W:        | 4.04 in  |
|           |          |