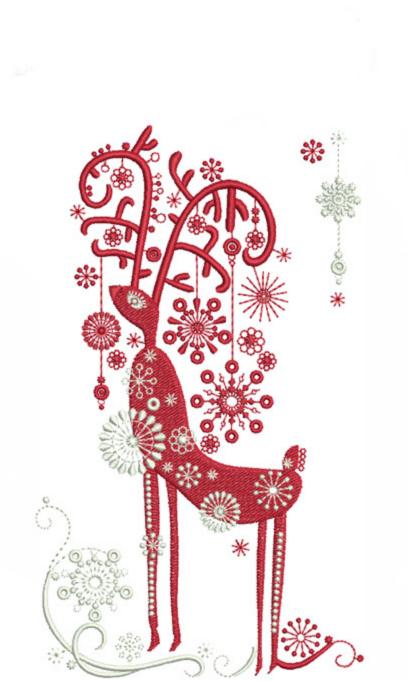

## FFFCFunnyDeer8x10

| Date:     | 26 Nov, 2014 |
|-----------|--------------|
| Stitches: | 27677        |
| Colors:   | 2            |
| H:        | 245.2 mm     |
| W:        | 145.5 mm     |
| H:        | 9.65 in      |
| W:        | 5.72 in      |
|           |              |