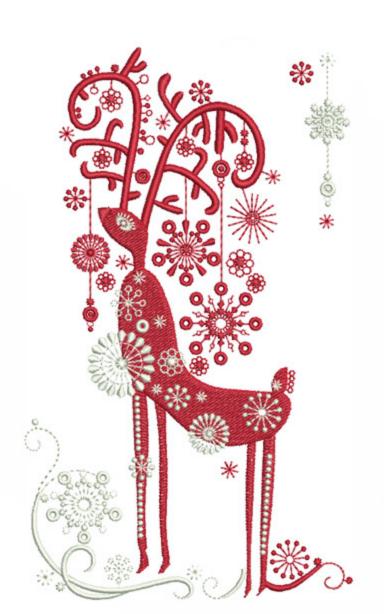

## FFFCFunnyDeer6x8

| Stitches: | 22029    |
|-----------|----------|
| Colors:   | 2        |
| H:        | 195.2 mm |
| W:        | 115.8 mm |
| H:        | 7.68 in  |
| W:        | 4.56 in  |
|           |          |