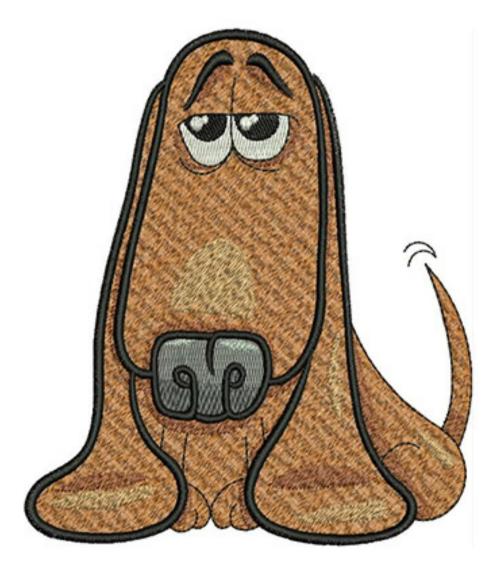

## PLEars4x5

Stitches: 20464 Colors: 115.4 mm H: W: 100.0 mm

Color Sequence: 1. Toast 1773

Brand: Madeira Neon Polyester

Snow White 1801

Brand: Madeira Neon Polyester

Balsa 1658

Brand: Madeira Neon Polyester

1926

Brand: Madeira Poly

Silvery Grey 1840

Brand: Madeira Neon Polyester

Smokey 1641

Brand: Madeira Neon Polyester

7. Ice Fishing 1611

Brand: Madeira Neon Polyester

Black 1800

Brand: Madeira Neon Polyester

Snow White 1801

Brand: Madeira Neon Polyester