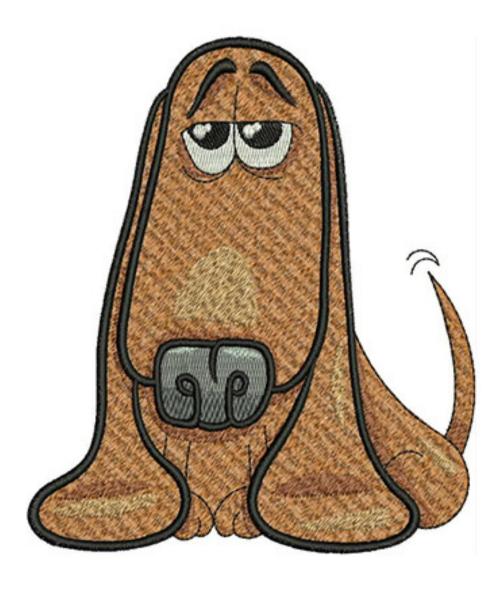

## PLEars5x7

28780 Stitches: Colors: 146.8 mm 127.2 mm

Color Sequence: 1. Toast 1773

Brand: Madeira Neon Polyester

Snow White 1801

Brand: Madeira Neon Polyester

Balsa 1658

Brand: Madeira Neon Polyester

1926

Brand: Madeira Poly

Silvery Grey 1840

Brand: Madeira Neon Polyester

Smokey 1641

Brand: Madeira Neon Polyester

Ice Fishing 1611

Brand: Madeira Neon Polyester

Black 1800

Brand: Madeira Neon Polyester

Snow White 1801

Brand: Madeira Neon Polyester