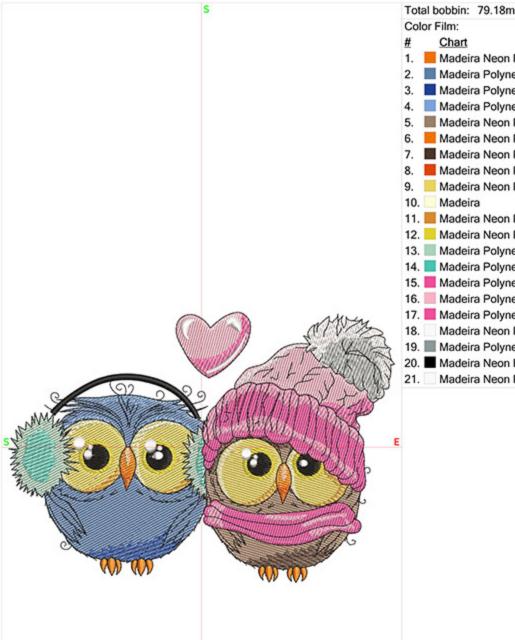

## Design Worksheet

BERNINA Embroidery Software DesignerPlus

Design: BWOBuddies5x7

Stitches: 42312

Colors: 18

Height: 122.4 mm Width: 175.0 mm

Zoom: 0.62

|     |     | oobbin: 79.18m<br>Film: |      |                      |        |
|-----|-----|-------------------------|------|----------------------|--------|
|     | Oi  | Chart                   | Codo | Name                 | Thread |
| #   |     |                         |      |                      |        |
| 1.  |     | Madeira Neon Polyester  |      | Soup                 | 2.83m  |
| 2.  |     | Madeira Polyneon        | 1671 | Country Kitchen Blue | 30.82m |
| 3.  |     | Madeira Polyneon        | 1676 | Hanukkuh Blue        | 1.97m  |
| 4.  |     | Madeira Polyneon        | 1532 | Little Boy Blue      | 1.39m  |
| 5.  |     | Madeira Neon Polyester  | 1745 | Jupiter              | 18.12n |
| 6.  |     | Madeira Neon Polyester  | 1965 | Soup                 | 2.21m  |
| 7.  |     | Madeira Neon Polyester  | 1859 | Brown                | 3.15m  |
| 8.  |     | Madeira Neon Polyester  | 1621 | Arabian Bronze       | 0.45m  |
| 9.  |     | Madeira Neon Polyester  | 1735 | Pacific Gold         | 26.68r |
| 10. |     | Madeira                 | 1949 |                      | 3.09m  |
| 11. | 100 | Madeira Neon Polyester  | 1625 | Almond               | 1.64m  |
| 12. |     | Madeira Neon Polyester  | 1971 | Gold Star            | 6.62m  |
| 13. |     | Madeira Polyneon        | 1647 | Mantis               | 13.97r |
| 14. |     | Madeira Polyneon        | 1847 | Sea Foam Green       | 2.05m  |
| 15. |     | Madeira Polyneon        | 1721 | Flamingo Pink        | 26.86r |
| 16. |     | Madeira Polyneon        | 1816 | Rustic Pink          | 22.09r |
| 17. |     | Madeira Polyneon        | 1721 | Flamingo Pink        | 2.25m  |
| 18. |     | Madeira Neon Polyester  | 1801 | Snow White           | 11.00r |
| 19. |     | Madeira Polyneon        | 1718 | Overcast Gray        | 2.70m  |
| 20. |     | Madeira Neon Polyester  | 1800 | Black                | 34.68r |
| 21. |     | Madeira Neon Polyester  | 1801 | Snow White           | 3.66m  |