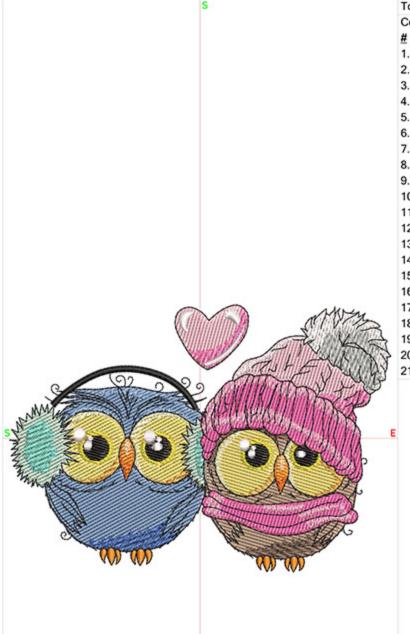

## Design Worksheet

BERNINA Embroidery Software DesignerPlus

Design: BWOBuddies4x5

Stitches: 28511

Colors: 18

Height: 89.0 mm Width: 127.2 mm

Zoom: 0.85

| Cold | or F | oobbin: 46.20m<br>Film: |      |                      |        |
|------|------|-------------------------|------|----------------------|--------|
| #    |      | Chart                   | Code | Name                 | Thread |
| 1.   |      | Madeira Neon Polyester  | 1965 | Soup                 | 1.89m  |
| 2.   |      | Madeira Polyneon        | 1671 | Country Kitchen Blue | 18.01m |
| 3.   |      | Madeira Polyneon        | 1676 | Hanukkuh Blue        | 1.25m  |
| 4.   |      | Madeira Polyneon        | 1532 | Little Boy Blue      | 0.95m  |
| 5.   |      | Madeira Neon Polyester  | 1745 | Jupiter              | 10.96m |
| 6.   |      | Madeira Neon Polyester  | 1965 | Soup                 | 1.36m  |
| 7.   |      | Madeira Neon Polyester  | 1859 | Brown                | 1.99m  |
| 8.   |      | Madeira Neon Polyester  | 1621 | Arabian Bronze       | 0.35m  |
| 9.   |      | Madeira Neon Polyester  | 1735 | Pacific Gold         | 15.57m |
| 10.  |      | Madeira                 | 1949 |                      | 2.11m  |
| 11.  |      | Madeira Neon Polyester  | 1625 | Almond               | 1.09m  |
| 12.  |      | Madeira Neon Polyester  | 1971 | Gold Star            | 4.60m  |
| 13.  |      | Madeira Polyneon        | 1647 | Mantis               | 8.66m  |
| 14.  |      | Madeira Polyneon        | 1847 | Sea Foam Green       | 1.22m  |
| 15.  |      | Madeira Polyneon        | 1721 | Flamingo Pink        | 14.81m |
| 16.  |      | Madeira Polyneon        | 1816 | Rustic Pink          | 12.75m |
| 17.  |      | Madeira Polyneon        | 1721 | Flamingo Pink        | 1.35m  |
| 18.  |      | Madeira Neon Polyester  | 1801 | Snow White           | 6.60m  |
| 19.  |      | Madeira Polyneon        | 1718 | Overcast Gray        | 1.63m  |
| 20.  |      | Madeira Neon Polyester  | 1800 | Black                | 25.34m |
| 21.  |      | Madeira Neon Polyester  | 1801 | Snow White           | 2.49m  |