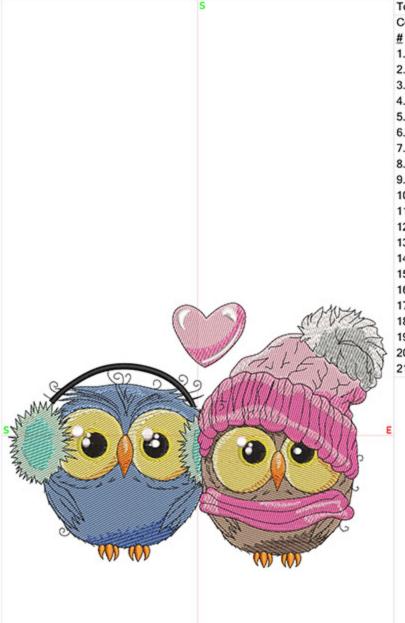

## Design Worksheet

BERNINA Embroidery Software DesignerPlus

Design: BWOBuddies6x8

Stitches: 50561 Colors: 18

139.9 mm Height: Width: 200.0 mm

0.54 Zoom:

| Tota | al bobbin: 99.98m      |      |                      |        |
|------|------------------------|------|----------------------|--------|
| Col  | or Film:               |      |                      |        |
| #    | Chart                  | Code | Name                 | Thread |
| 1.   | Madeira Neon Polyester | 1965 | Soup                 | 3.39m  |
| 2.   | Madeira Polyneon       | 1671 | Country Kitchen Blue | 39.36m |
| 3.   | Madeira Polyneon       | 1676 | Hanukkuh Blue        | 2.35m  |
| 4.   | Madeira Polyneon       | 1532 | Little Boy Blue      | 1.64m  |
| 5.   | Madeira Neon Polyester | 1745 | Jupiter              | 22.74m |
| 6.   | Madeira Neon Polyester | 1965 | Soup                 | 2.79m  |
| 7.   | Madeira Neon Polyester | 1859 | Brown                | 3.70m  |
| 8.   | Madeira Neon Polyester | 1621 | Arabian Bronze       | 0.58m  |
| 9.   | Madeira Neon Polyester | 1735 | Pacific Gold         | 33.46m |
| 10.  | Madeira                | 1949 |                      | 3.64m  |
| 11.  | Madeira Neon Polyester | 1625 | Almond               | 1.94m  |
| 12.  | Madeira Neon Polyester | 1971 | Gold Star            | 8.00m  |
| 13.  | Madeira Polyneon       | 1647 | Mantis               | 17.49m |
| 14.  | Madeira Polyneon       | 1847 | Sea Foam Green       | 2.60m  |
| 15.  | Madeira Polyneon       | 1721 | Flamingo Pink        | 34.03m |
| 16.  | Madeira Polyneon       | 1816 | Rustic Pink          | 28.13m |
| 17.  | Madeira Polyneon       | 1721 | Flamingo Pink        | 2.78m  |
| 18.  | Madeira Neon Polyester | 1801 | Snow White           | 13.84m |
| 19.  | Madeira Polyneon       | 1718 | Overcast Gray        | 3.44m  |
| 20.  | Madeira Neon Polyester | 1800 | Black                | 39.49m |
| 21.  | Madeira Neon Polyester | 1801 | Snow White           | 4.46m  |